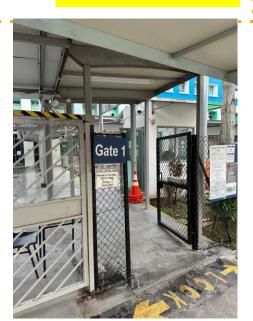

### Dismissal Process

All dismissal will be via the school Gate 1 (Beside Main Gate)

- Staggered Dismissal
- WhatsApp the centre 15 mins upon pick up
- Staff will facilitate your child to the gate.

## Staggered Dismissal

All dismissal will be via the school Gate 1 (Beside Main Gate)

- 1.30pm
- 2.30pm
- 3.30pm
- 4.30pm
- 5.30pm onward flexible