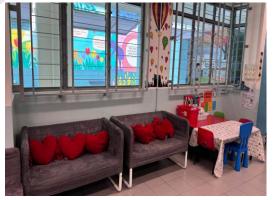

Development's (MSF).

# Student Care Assistance Fees (SCFA)

Students with Active MSF Subsidies: Any students currently receiving MSF subsidy through the existing operator would have already received a Start-Up Grant (SUG), which covers the deposit, t-shirts, and registration fee. Upon transition to the new operator, MSF will transfer the SUG, provided there is no withdrawal or expiration of the subsidy. In the event that a student's subsidy has expired on 31 Dec 24, we will assist parents in reapplying for the SUG and the subsidy.

Student Care Assistance Fees (SCFA)

 First-time SCFA Applicants: Students receiving SCFA for the first time and who have not previously received SUG are eligible to apply for the grant, provided they meet the SCFA eligibility criteria. 

## Our Main Centre















## Contact Details

Do save our contact number to receive future **broadcast messages to parents** 

Centre Phone Number: 8157 4130

Centre Email: anchorgreen@littleprofessors.com.sg